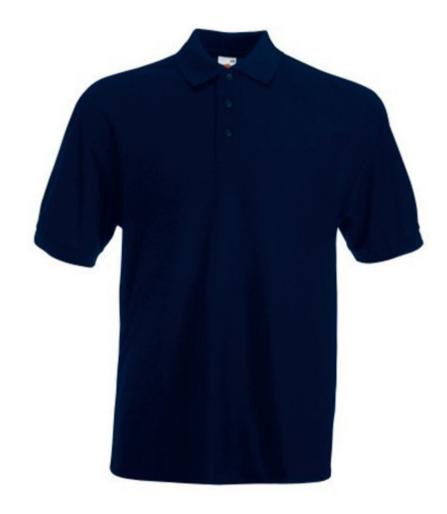

# FRUIT OF THE LOOM, 65/35, MEN'S POLO SHIRT, DARK WEIGHT, XL

# **Specification**

Fruit of the Loom, 65/35, Men's Polo Shirt, Dark Weight, XL. Men's Polo Shirt, Work T-shirt, Leisure T-Shirt, Composed of 65% Polyester, 35% Cotton, Normal Cut, Polo Collar Standard, Color T-Shirt, Classic Pattern. Ideal for all types of activities. Branding: embroidery, flock, flex, sieve